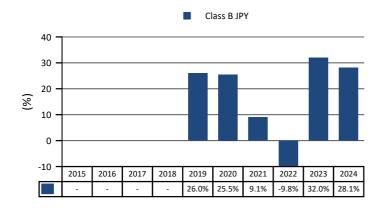

Past performance is not a reliable indicator of future performance. Markets could develop very differently in the future

It can help you to assess how the product has been managed in the past.

Annualised performance is calculated after deducting all charges taken from the product.

Fund launch date: 31/05/2018 Shareclass launch date 31/05/2018

This chart shows the product's performance as the percentage loss or gain per year over the last 5 years.

Past performance is not a reliable indicator of future performance. Markets could develop very differently in the future.