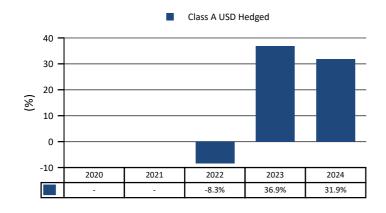

Fund launch date: 31/05/2018 Shareclass launch date 31/05/2018

This chart shows the product's performance as the percentage loss or gain per year over the last 5 years.

Past performance is not a reliable indicator of future performance. Markets could develop very differently in the future.

It can help you to assess how the product has been managed in the past.

Annualised performance is calculated after deducting all charges taken from the product.

Fund launch date: 31/05/2018 Shareclass launch date 27/07/2021