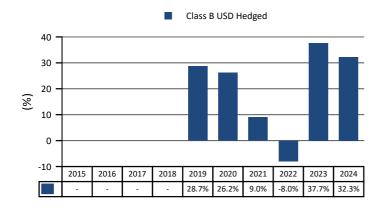

Product currency: JPY

Sakigake High Alpha - Japan Thematic Growth (the "Fund") Class: Class B USD - ISIN: LU1824452822

# **Past Performance**

There is insufficient data to provide a useful indication of past performance to investors.

Fund launch date: 31/05/2018 Shareclass launch date 22/02/2024

This chart shows the product's performance as the percentage loss or gain per year over the last 10 years.