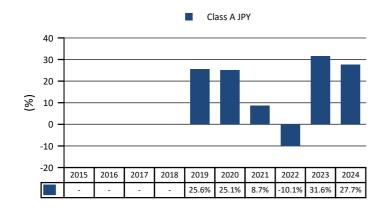

Product currency: JPY

This chart shows the product's performance as the percentage loss or gain per year over the last 10 years.

Past performance is not a reliable indicator of future performance. Markets could develop very differently in the future.

It can help you to assess how the product has been managed in the past.

Annualised performance is calculated after deducting all charges taken from the product.

Fund launch date: 31/05/2018 Shareclass launch date 31/05/2018